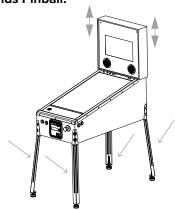

#### ► For Legends Pinball:

Step 1. Separate the Backbox, and remove the legs from the main cabinet.

Step 2. Take out legs, and 8 screws. Put the main cabinet upside down on a soft surface. Attach the legs to the main cabinet and insert 8 screws to the matching holes with hex key.

Step 3. Position the playfield upright. Use the wrench to adjust the height of the playfield to your liking. Tighten the base screws when set.