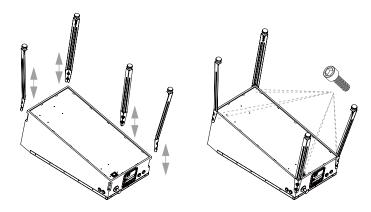

#### ► For Legends Pinball:

Step 1. Separate the Backbox, and remove the legs from the main cabinet.

Step 2. Take out legs, and 8 screws. Put the main cabinet upside down on a soft surface. Attach the legs to the main cabinet and insert 8 screws to the matching holes with hex key.

Step 3. Position the playfield upright. Use the wrench to adjust the height of the playfield to your liking. Tighten the base screws when set.