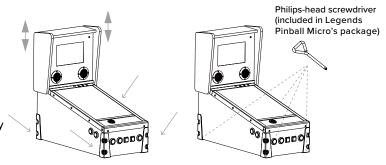

## ► For Legends Pinball Micro:

Step 1. Separate the Backbox, and remove the leg brackets from the main cabinet. (To remove the leg bracket, please remove the rubber foot and the screws under it with the Phillips-head screwdriver included in the Legends Pinball Micro's package.)

Next, please follow the same process of Step 2 and Step 3 above to complete the assembly of the leg set for Legends Pinball Micro.