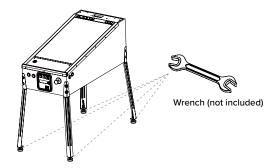

Step 3. Position the playfield upright. Use the wrench to adjust the height of the playfield to your liking. Tighten the base screws when set.